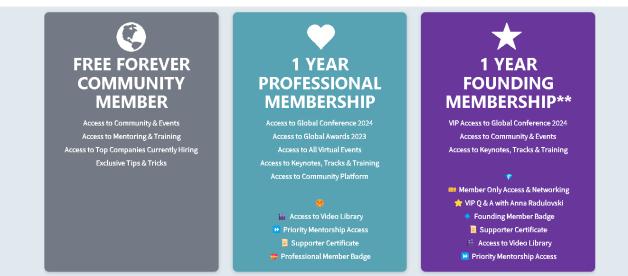

#### WOMEN IN TECH MEMBERSHIP Global Network for Women in Tech

WomenTech Network empowers women in tech through networking, leadership development, career growth & mentorship opportunities. Support a local network at an upcoming event or initiative while gaining valuable experience. Develop your leadership skills as a Women in Tech community leader and expand the network. Share expertise and insights at engaging speaking events. Discover exciting job opportunities and advance your career in the technology industry. **Become a FREE FOREVER COMMUNITY MEMBER:** <u>bit.ly/WomenTech-Inkwhy</u>