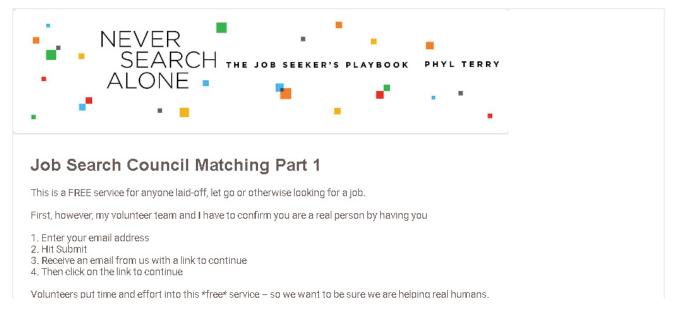

#### Job Search Council (JSC) Never Search Alone (NSA) Community by Phyl Terry

Join a Job Search Council (JSC) - a \*free\* support group of peer job seekers who meet regularly to help each other find jobs they love. It's a group of peer job seekers – typically 4 to 6 – who agree to form a mutual support group to help each other find good jobs they love.

You can set up and create your own JSC (Phyl's **book**\* tells you how). \*Affiliate link: <u>amzn.to/4aF7Elc</u> or you can sign-up for Phyl's **free matching service** (thousands have launched - check the homepage for the latest count) that will connect you to peer job seekers and provide **free** training and support. Whether you set up your own, or join one of yours, you are making a significant <u>commitment</u>.

Join a JSC here: https://www.phyl.org/join-jsc